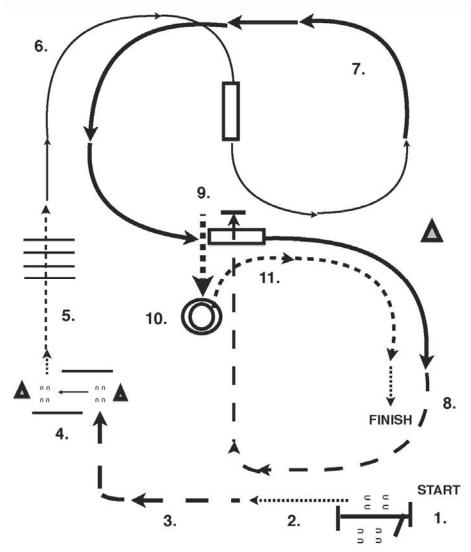

#### **GET OF SIRE CONTACT:**

WCHA Secretary- Jennifer Sheriff

Entries: WCHA - 1149 Cerro Gordo St. - Sheffield, IA 50475 Phone: 641-530-1377 - FAX Entries ONLY: 641-892-4499

- 1. OPEN GATE FROM THE LEFT SIDE, RIDE THRU AND CLOSE GATE.
- 2. WALK
- 3. PICK UP THE EXTENDED TROT AND TROT INTO THE CHUTE.
- 4. SIDE PASS TO THE LEFT IN THE GAP BETWEEN THE POLES, THEN WALK OUT.
- 5. TROT DOWN THE ARENA, TROT OVER POLES.
- 6. PICK UP THE RIGHT LEAD AND BEGIN A CIRCLE AND CHANGE LEADS SIMPLE OR FLYING IN THE CENTER OF THE ARENA WIDTH WISE. THEN CONTINUE TO LOPE AROUND ANOTHER 1/2 CIRLCLE.
- 7. INCREASE SPEED TO AN EXTENDED LOPE AND EXECUTE A LEAD CHANGE EVEN WITH THE CONE IN THE CENTER OF THE ARENA LENGTHWISE. AND CONTINUE AT THE EXTENDED LOPE FOR ANOTHER 1/4 CIRCLE.
- 8. BREAK DOWN TO THE EXTENDED TROT FOR A 1/4 CIRCLE AND THEN CONTINUE DOWN THE CENTER OF THE ARENA AND STOP EVEN WITH THE CENTER CONE.
- 9. BACK YOUR HORSE 10 TO 15 FEET, HESISTATE.
- 10. EXECUTE A 360 TURN EACH DIRECTION, EITHER DIRECTION FIRST..
- 11. TROT A 1/4 CIRCLE TO THE RIGHT AND BREAK TO THE WALK AND EXIT THE AREA.